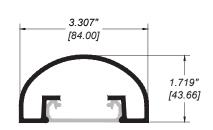

**RR-60 TOP RAIL** 





## Notes:

- 1. Installation to be completed in accordance with manufacturer specifications.
- 2. Do not scale drawings.
- 3. Contractor notes: For product and company information visit Regalaluminum.com

## CURRUGATED PANEL RAILING RR-60 DETAIL

Manufacturer: Regal Aluminum Windows and Railings

Project: General

Regal Product Reference: RRFC0101 Drawing Type: Category

Drawing reference: RRFC0101 Date:



177 Drumlin Circle, Concord, ON L4K 3E7
T. 905-738-4375 • 1-800-732-3339
regalaluminum.com | sales@regalaluminum.com



## Notes:

- 1. Installation to be completed in accordance with manufacturer specifications.
- 2. Do not scale drawings.
- 3. Contractor notes: For product and company information visit Regalaluminum.com

## CURRUGATED PANEL RAILING RR-60A DE