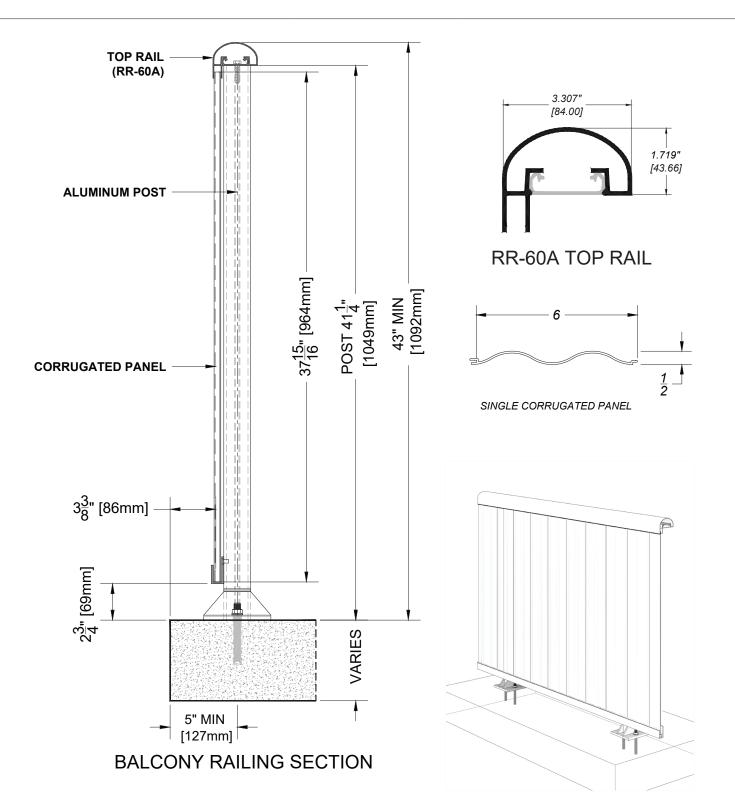

## Notes:

- 1. Installation to be completed in accordance with manufacturer specifications.
- 2. Do not scale drawings.
- 3. Contractor notes: For product and company information visit Regalaluminum.com

## CURRUGATED PANEL RAILING RR-60A DETAIL Manufacturer: Regal Aluminum Windows and Railings Project: General Regal Product Reference: RRFC0102 Drawing Type: Category Drawing reference: RRFC0102 Date:

177 Drumlin Circle, Concord, ON L4K 3E7
T. 905-738-4375 • 1-800-732-3339
regalaluminum.com | sales@regalaluminum.com