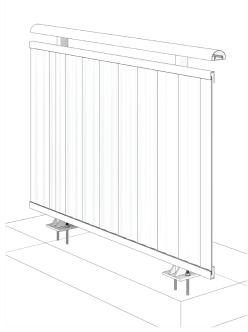

## CURRUGATED PANEL RAILING RR-60 DETAIL

Manufacturer: Regal Aluminum Windows and Railings

Project: General

Regal Product Reference: RRFC0101 Drawing Type: Category

Drawing reference: RRFC0101 Date:

177 Drumlin Circle, Concord, ON L4K 3E7
T. 905-738-4375 • 1-800-732-3339
regalaluminum.com | sales@regalaluminum.com