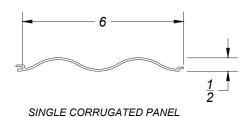

## CURRUGATED PANEL RAILING RR-60 DETAIL

Manufacturer: Regal Aluminum Windows and Railings

Project: General

Regal Product Reference: RRFC0101 Drawing Type: Category

Drawing reference: RRFC0101 Date:

177 Drumlin Circle, Concord, ON L4K 3E7
T. 905-738-4375 • 1-800-732-3339
regalaluminum.com | sales@regalaluminum.com