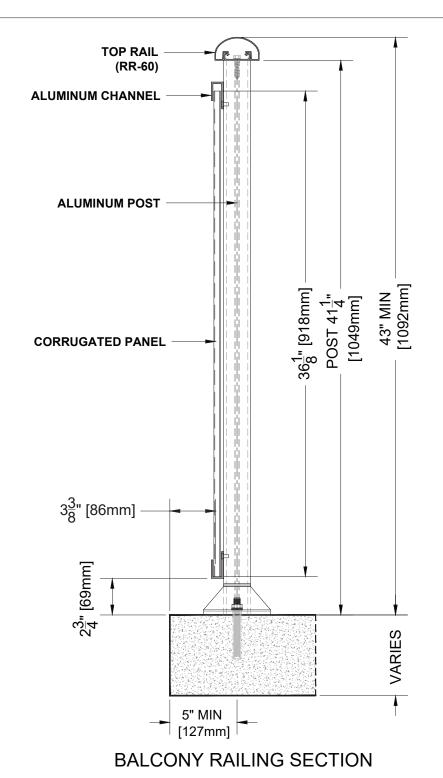

## CURRUGATED PANEL RAILING RR-60 DETAIL

Manufacturer: Regal Aluminum Windows and Railings

Project: General

Regal Product Reference: RRFC0101 Drawing Type: Category

Drawing reference: RRFC0101 Date:

177 Drumlin Circle, Concord, ON L4K 3E7
T. 905-738-4375 • 1-800-732-3339
regalaluminum.com | sales@regalaluminum.com