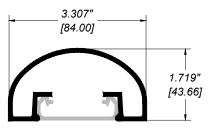

**RR-60 TOP RAIL** 

## Notes:

- 1. Installation to be completed in accordance with manufacturer specifications.
- 2. Do not scale drawings.
- 3. Contractor notes: For product and company information visit Regalaluminum.com

# FULL ALUMINUM PANEL RAILING RR-60 DETAIL

Manufacturer: Regal Aluminum Windows and Railings

Project: General

Regal Product Reference: RRFP0901

Drawing Type: Category

Drawing reference: RRFP0901

Date: 29/08/2020

177 Drumlin Circle, Concord, ON L4K 3E7 T. 905-738-4375 • 1-800-732-3339

**RR-60 TOP RAIL** 

### Notes:

- 1. Installation to be completed in accordance with manufacturer specifications.
- 2. Do not scale drawings.
- 3. Contractor notes: For product and company information visit Regalaluminum.com

177 Drumlin Circle, Concord, ON L4K 3E7 T. 905-738-4375 • 1-800-732-3339