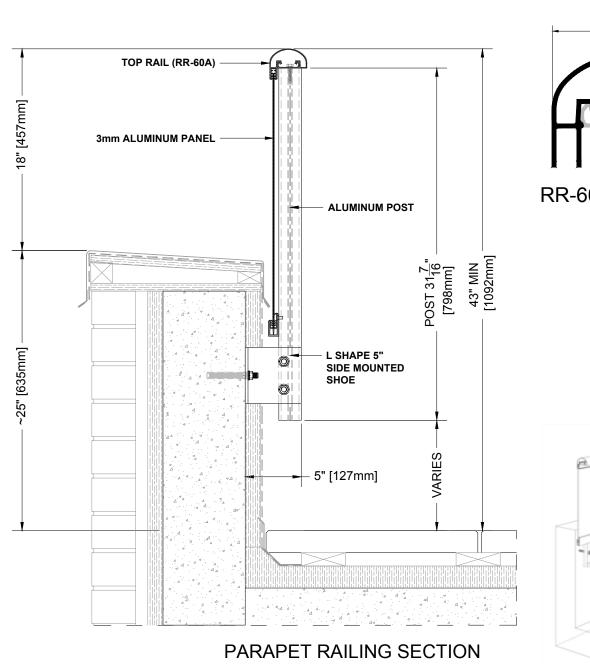

# Notes:

1. Installation to be completed in accordance with manufacturer specifications.

FILL ALLIMINUM PANEL RAILING RR-60A DETAIL

- 2. Do not scale drawings.
- 3. Contractor notes: For product and company information visit Regalaluminum.com

| I DEL ALDIMINOMI I ANCE IVAILING INV-00A DETAIL   |                        |
|---------------------------------------------------|------------------------|
| Manufacturer: Regal Aluminum Windows and Railings |                        |
| Project: General                                  |                        |
| Regal Product Reference: RRFP0902                 | Drawing Type: Category |

Regal Product Reference: RRFP0902 Drawing Type: Category
Drawing reference: RRFP0902 Date: 29/08/2020

177 Drumlin Circle, Concord, ON L4K 3E7 T. 905-738-4375 • 1-800-732-3339

## Notes:

1. Installation to be completed in accordance with manufacturer specifications.

FILL ALLIMINUM DANEL DAILING DD 60A DETAIL

2. Do not scale drawings.

Drawing reference: RRFP0902

3. Contractor notes: For product and company information visit Regalaluminum.com

| FULL ALUMINUM PANEL NAILING NN-00A DETAIL         |                        |
|---------------------------------------------------|------------------------|
| Manufacturer: Regal Aluminum Windows and Railings |                        |
| Project: General                                  |                        |
| Regal Product Reference: RRFP0902                 | Drawing Type: Category |

Date: 29/08/2020

177 Drumlin Circle, Concord, ON L4K 3E7 T. 905-738-4375 • 1-800-732-3339