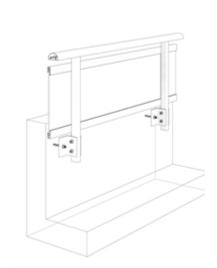

# Notes:

1. Installation to be completed in accordance with manufacturer specifications.

FILL ALLIMINUM PANEL RAILING RR-60A DETAIL

- 2. Do not scale drawings.
- 3. Contractor notes: For product and company information visit Regalaluminum.com

| I DEL ALDIMINOMI I ANCE IVAILING INV-00A DETAIL   |                        |
|---------------------------------------------------|------------------------|
| Manufacturer: Regal Aluminum Windows and Railings |                        |
| Project: General                                  |                        |
| Regal Product Reference: RRFP0902                 | Drawing Type: Category |

Regal Product Reference: RRFP0902 Drawing Type: Category
Drawing reference: RRFP0902 Date: 29/08/2020

177 Drumlin Circle, Concord, ON L4K 3E7 T. 905-738-4375 • 1-800-732-3339