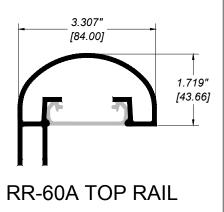

**RR-60 TOP RAIL** 

177 Drumlin Circle, Concord, ON L4K 3E7 T. 905-738-4375 • 1-800-732-3339

**RR-60 TOP RAIL** 