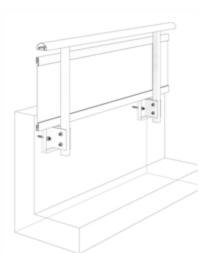

# Notes:

1. Installation to be completed in accordance with manufacturer specifications.

FILL ALLIMINUM PANEL RAILING RR-60A DETAIL

- 2. Do not scale drawings.
- 3. Contractor notes: For product and company information visit Regalaluminum.com

| I DEL ALDIMINOMI I ANCE IVAILING INV-00A DETAIL   |                        |
|---------------------------------------------------|------------------------|
| Manufacturer: Regal Aluminum Windows and Railings |                        |
| Project: General                                  |                        |
| Regal Product Reference: RRFP0902                 | Drawing Type: Category |

Regal Product Reference: RRFP0902 Drawing Type: Category
Drawing reference: RRFP0902 Date: 29/08/2020

177 Drumlin Circle, Concord, ON L4K 3E7 T. 905-738-4375 • 1-800-732-3339

## Notes:

1. Installation to be completed in accordance with manufacturer specifications.

FILL ALLIMINUM DANEL DAILING DD 60A DETAIL

2. Do not scale drawings.

Drawing reference: RRFP0902

3. Contractor notes: For product and company information visit Regalaluminum.com

| FULL ALUMINUM PANEL NAILING NN-00A DETAIL         |                        |
|---------------------------------------------------|------------------------|
| Manufacturer: Regal Aluminum Windows and Railings |                        |
| Project: General                                  |                        |
| Regal Product Reference: RRFP0902                 | Drawing Type: Category |

Date: 29/08/2020

177 Drumlin Circle, Concord, ON L4K 3E7 T. 905-738-4375 • 1-800-732-3339