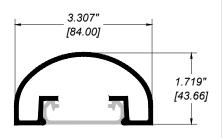

**RR-60 TOP RAIL** 

# FULL ALUMINUM PANEL RAILING RR-60 DETAIL

Manufacturer: Regal Aluminum Windows and Railings

Project: General

Regal Product Reference: RRFP0901

Drawing Type: Category

Drawing reference: RRFP0901

Date: 29/08/2020

177 Drumlin Circle, Concord, ON L4K 3E7 T. 905-738-4375 • 1-800-732-3339

**RR-60 TOP RAIL** 

177 Drumlin Circle, Concord, ON L4K 3E7 T. 905-738-4375 • 1-800-732-3339