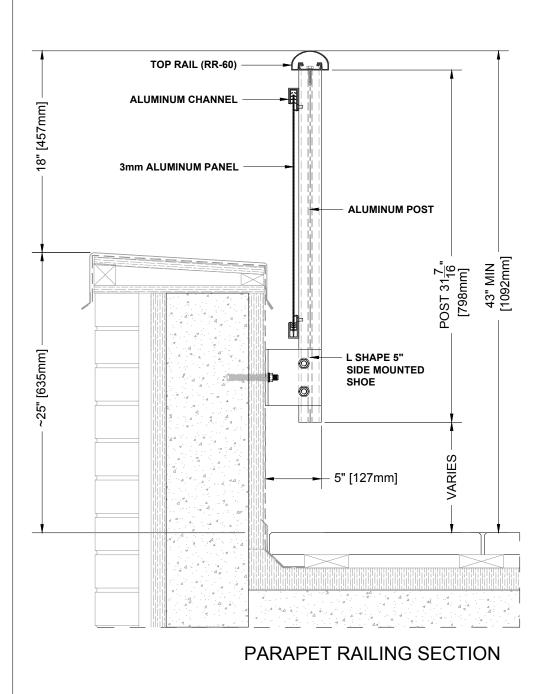

# Notes:

1. Installation to be completed in accordance with manufacturer specifications.

FILL ALLIMINUM PANEL RAILING RR-60A DETAIL

- 2. Do not scale drawings.
- 3. Contractor notes: For product and company information visit Regalaluminum.com

| I DEL ALDIMINOMI I ANCE IVAILING INV-00A DETAIL   |                        |
|---------------------------------------------------|------------------------|
| Manufacturer: Regal Aluminum Windows and Railings |                        |
| Project: General                                  |                        |
| Regal Product Reference: RRFP0902                 | Drawing Type: Category |

Regal Product Reference: RRFP0902 Drawing Type: Category
Drawing reference: RRFP0902 Date: 29/08/2020

177 Drumlin Circle, Concord, ON L4K 3E7 T. 905-738-4375 • 1-800-732-3339

## Notes:

1. Installation to be completed in accordance with manufacturer specifications.

FILL ALLIMINUM DANEL DAILING DD 60A DETAIL

2. Do not scale drawings.

Drawing reference: RRFP0902

3. Contractor notes: For product and company information visit Regalaluminum.com

| FULL ALUMINUM PANEL NAILING NN-00A DETAIL         |                        |
|---------------------------------------------------|------------------------|
| Manufacturer: Regal Aluminum Windows and Railings |                        |
| Project: General                                  |                        |
| Regal Product Reference: RRFP0902                 | Drawing Type: Category |

Date: 29/08/2020

177 Drumlin Circle, Concord, ON L4K 3E7 T. 905-738-4375 • 1-800-732-3339