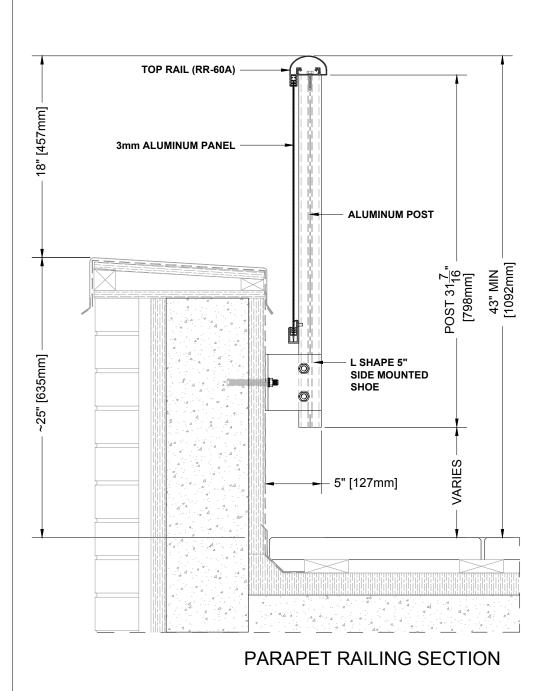

# Notes:

1. Installation to be completed in accordance with manufacturer specifications.

FILL ALLIMINUM PANEL RAILING RR-60A DETAIL

- 2. Do not scale drawings.
- 3. Contractor notes: For product and company information visit Regalaluminum.com

| I DEL ALDIMINOMI I ANCE IVAILING INV-00A DETAIL   |                        |
|---------------------------------------------------|------------------------|
| Manufacturer: Regal Aluminum Windows and Railings |                        |
| Project: General                                  |                        |
| Regal Product Reference: RRFP0902                 | Drawing Type: Category |

Regal Product Reference: RRFP0902 Drawing Type: Category
Drawing reference: RRFP0902 Date: 29/08/2020

177 Drumlin Circle, Concord, ON L4K 3E7 T. 905-738-4375 • 1-800-732-3339

## Notes:

1. Installation to be completed in accordance with manufacturer specifications.

FILL ALLIMINUM DANEL DAILING DD 60A DETAIL

2. Do not scale drawings.

Drawing reference: RRFP0902

3. Contractor notes: For product and company information visit Regalaluminum.com

| FULL ALUMINUM PANEL NAILING NN-00A DETAIL         |                        |
|---------------------------------------------------|------------------------|
| Manufacturer: Regal Aluminum Windows and Railings |                        |
| Project: General                                  |                        |
| Regal Product Reference: RRFP0902                 | Drawing Type: Category |