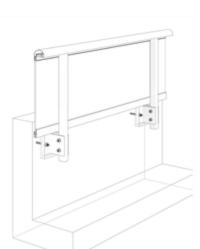

# FULL ALUMINUM PANEL RAILING RR-60 DETAIL

Manufacturer: Regal Aluminum Windows and Railings

Project: General

Regal Product Reference: RRFP0901

Drawing Type: Category

Drawing reference: RRFP0901

Date: 29/08/2020