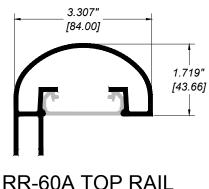

**RR-60 TOP RAIL** 

# FULL ALUMINUM PANEL RAILING RR-60 DETAIL

Manufacturer: Regal Aluminum Windows and Railings

Project: General

Regal Product Reference: RRFP0901

Drawing Type: Category

Drawing reference: RRFP0901

Date: 29/08/2020

177 Drumlin Circle, Concord, ON L4K 3E7 T. 905-738-4375 • 1-800-732-3339

**RR-60 TOP RAIL** 

177 Drumlin Circle, Concord, ON L4K 3E7 T. 905-738-4375 • 1-800-732-3339