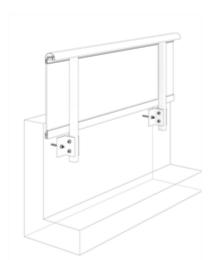

# Notes:

1. Installation to be completed in accordance with manufacturer specifications.

FILL ALLIMINUM PANEL RAILING RR-60A DETAIL

- 2. Do not scale drawings.
- 3. Contractor notes: For product and company information visit Regalaluminum.com

| I DEL ALDIMINOMI I ANCE IVAILING INV-00A DETAIL   |                        |
|---------------------------------------------------|------------------------|
| Manufacturer: Regal Aluminum Windows and Railings |                        |
| Project: General                                  |                        |
| Regal Product Reference: RRFP0902                 | Drawing Type: Category |

Regal Product Reference: RRFP0902 Drawing Type: Category
Drawing reference: RRFP0902 Date: 29/08/2020

177 Drumlin Circle, Concord, ON L4K 3E7 T. 905-738-4375 • 1-800-732-3339

## Notes:

1. Installation to be completed in accordance with manufacturer specifications.

FILL ALLIMINUM DANEL DAILING DD 60A DETAIL

2. Do not scale drawings.

Drawing reference: RRFP0902

3. Contractor notes: For product and company information visit Regalaluminum.com

| FULL ALUMINUM PANEL NAILING NN-00A DETAIL         |                        |
|---------------------------------------------------|------------------------|
| Manufacturer: Regal Aluminum Windows and Railings |                        |
| Project: General                                  |                        |
| Regal Product Reference: RRFP0902                 | Drawing Type: Category |