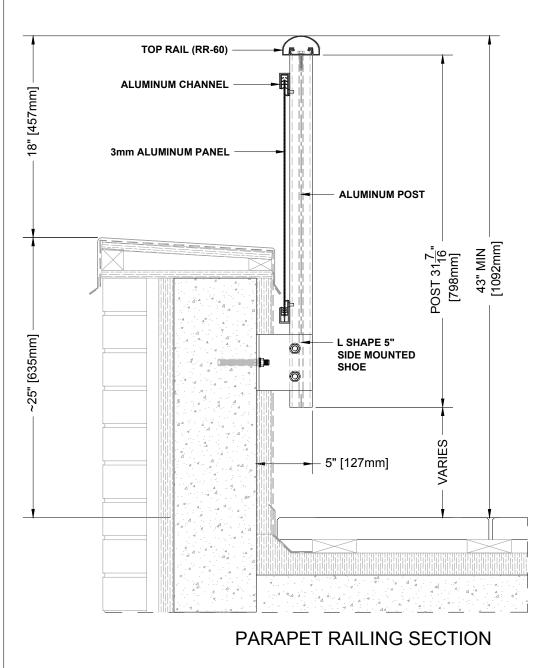

**RR-60 TOP RAIL** 

## Notes:

- 1. Installation to be completed in accordance with manufacturer specifications.
- 2. Do not scale drawings.
- 3. Contractor notes: For product and company information visit Regalaluminum.com

# FULL ALUMINUM PANEL RAILING RR-60 DETAIL

Manufacturer: Regal Aluminum Windows and Railings

Project: General

Regal Product Reference: RRFP0901

Drawing Type: Category

Drawing reference: RRFP0901

Date: 29/08/2020

177 Drumlin Circle, Concord, ON L4K 3E7 T. 905-738-4375 • 1-800-732-3339

**RR-60 TOP RAIL** 

### Notes:

- 1. Installation to be completed in accordance with manufacturer specifications.
- 2. Do not scale drawings.
- 3. Contractor notes: For product and company information visit Regalaluminum.com

177 Drumlin Circle, Concord, ON L4K 3E7 T. 905-738-4375 • 1-800-732-3339