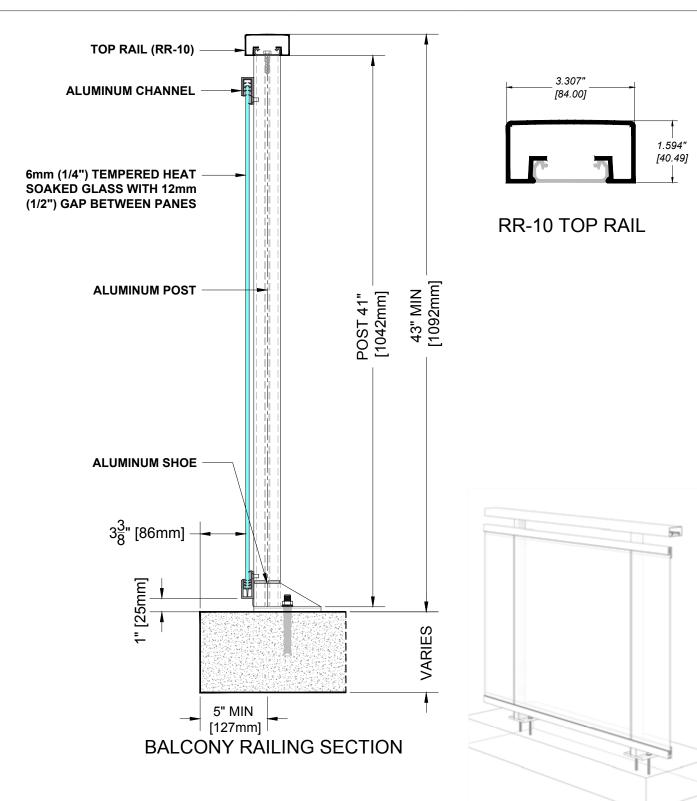

| GLASS RAILING RR-10 DETAIL                        |                        |
|---------------------------------------------------|------------------------|
| Manufacturer: Regal Aluminum Windows and Railings |                        |
| Project: General                                  |                        |
| Regal Product Reference: RRFG0304                 | Drawing Type: Category |
| Drawing reference: RRFG0304                       | Date: 29/08/2020       |