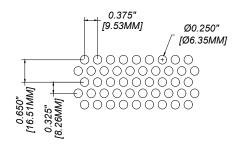

### 1/4" HOLE PATTERN

### 1/4" PERFORATED PANEL RAILING RR-60 DETAIL

Manufacturer: Regal Aluminum Windows and Railings

Project: General

Regal Product Reference: RRPP0301 Drawing Type: Category

Drawing reference: RRPP0301 Date: 29/08/2020

3.307" [84.00]

RR-60A TOP RAIL

0.375" [9.53MM]

0.650" [16.51MM] 000000000

ĐÕÕÕÕÕÕÕÕÕÕ 000000000

1/4" HOLE PATTERN

1.719" [43.66]

Ø0.250" [Ø6.35MM]