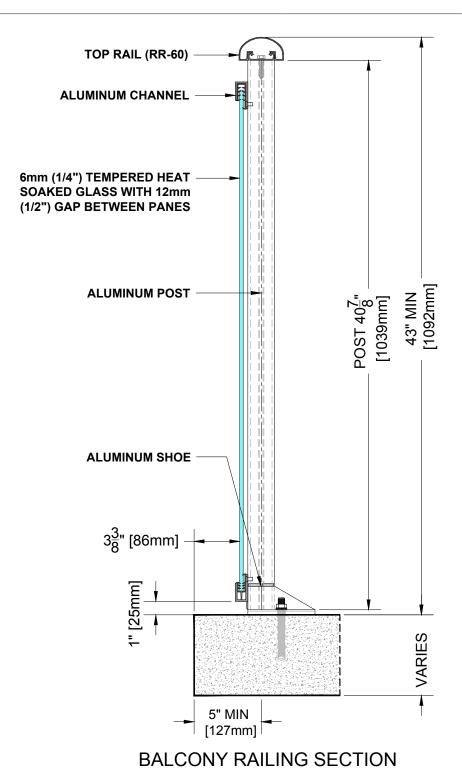

Drawing Type: Category Drawing reference: RRFG0306 Date: 29/08/2020







**RR-40 TOP RAIL** 



#### Notes:

- 1. Installation to be completed in accordance with manufacturer specifications.
- 2. Do not scale drawings.
- 3. Contractor notes: For product and company information visit Regalaluminum.com

| GLASS RAILING RR-40 DETAIL                        |                        |  |
|---------------------------------------------------|------------------------|--|
| Manufacturer: Regal Aluminum Windows and Railings |                        |  |
| Project: General                                  |                        |  |
| Regal Product Reference: RRFG0303                 | Drawing Type: Category |  |
| Drawing reference: RRFG0303                       | Date: 29/08/2020       |  |







**RR-60 TOP RAIL** 



#### Notes:

- 1. Installation to be completed in accordance with manufacturer specifications.
- 2. Do not scale drawings.
- 3. Contractor notes: For product and company information visit Regalaluminum.com

# Manufacturer: Regal Aluminum Windows and Railings Project: General Regal Product Reference: RRFG0301 Drawing Type: Category Drawing reference: RRFG0301 Date: 29/08/2020









#### Notes:

- 1. Installation to be completed in accordance with manufacturer specifications.
- 2. Do not scale drawings.
- 3. Contractor notes: For product and company information visit Regalaluminum.com

## Manufacturer: Regal Aluminum Windows and Railings Project: General Regal Product Reference: RRFG0302 Drawing Type: Category Drawing reference: RRFG0302 Date: 29/08/2020