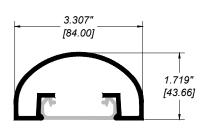

awing Type: Category Drawing reference: RRFG0306 Date: 29/08/2020







**RR-40 TOP RAIL** 



#### Notes:

- 1. Installation to be completed in accordance with manufacturer specifications.
- 2. Do not scale drawings.
- 3. Contractor notes: For product and company information visit Regalaluminum.com

| GLASS RAILING RR-40 DETAIL                        |                        |  |
|---------------------------------------------------|------------------------|--|
| Manufacturer: Regal Aluminum Windows and Railings |                        |  |
| Project: General                                  |                        |  |
| Regal Product Reference: RRFG0303                 | Drawing Type: Category |  |
| Drawing reference: RRFG0303                       | Date: 29/08/2020       |  |







**RR-60 TOP RAIL** 



#### Notes:

- 1. Installation to be completed in accordance with manufacturer specifications.
- 2. Do not scale drawings.
- 3. Contractor notes: For product and company information visit Regalaluminum.com

# Manufacturer: Regal Aluminum Windows and Railings Project: General Regal Product Reference: RRFG0301 Drawing Type: Category Drawing reference: RRFG0301 Date: 29/08/2020









#### Notes:

- 1. Installation to be completed in accordance with manufacturer specifications.
- 2. Do not scale drawings.
- 3. Contractor notes: For product and company information visit Regalaluminum.com

## Manufacturer: Regal Aluminum Windows and Railings Project: General Regal Product Reference: RRFG0302 Drawing Type: Category Drawing reference: RRFG0302 Date: 29/08/2020







**