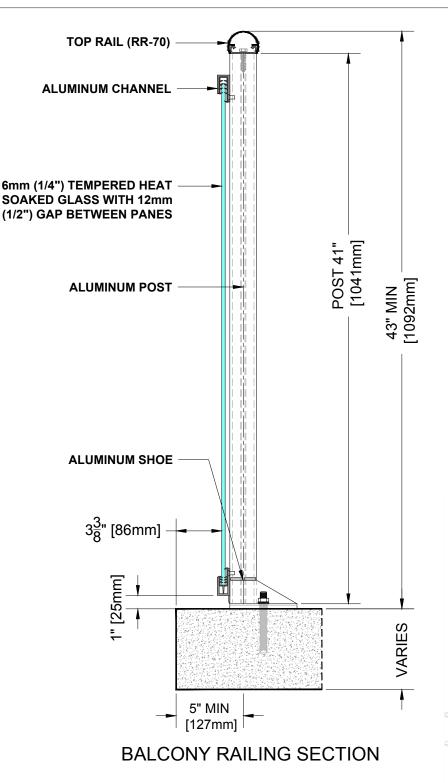

## Manufacturer: Regal Aluminum Windows and Railings Project: General Regal Product Reference: RRFG0302 Drawing Type: Category Drawing reference: RRFG0302 Date: 29/08/2020

**RR-70 TOP RAIL** 

| GLASS RAILING RR-70 DETAIL                        |                        |
|---------------------------------------------------|------------------------|
| Manufacturer: Regal Aluminum Windows and Railings |                        |
| Project: General                                  |                        |
| Regal Product Reference: RRFG0307                 | Drawing Type: Category |
| Drawing reference: RRFG0307                       | Date: 29/08/2020       |