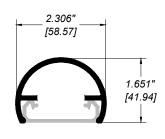

**RR-60 TOP RAIL** 



#### Notes:

- 1. Installation to be completed in accordance with manufacturer specifications.
- 2. Do not scale drawings.
- 3. Contractor notes: For product and company information visit Regalaluminum.com

# Manufacturer: Regal Aluminum Windows and Railings Project: General Regal Product Reference: RRFG0301 Drawing Type: Category Drawing reference: RRFG0301 Date: 29/08/2020









#### Notes:

- 1. Installation to be completed in accordance with manufacturer specifications.
- 2. Do not scale drawings.
- 3. Contractor notes: For product and company information visit Regalaluminum.com

## Manufacturer: Regal Aluminum Windows and Railings Project: General Regal Product Reference: RRFG0302 Drawing Type: Category Drawing reference: RRFG0302 Date: 29/08/2020







**RR-70 TOP RAIL** 



#### Notes:

- 1. Installation to be completed in accordance with manufacturer specifications.
- 2. Do not scale drawings.
- 3. Contractor notes: For product and company information visit Regalaluminum.com

| GLASS RAILING RR-70 DETAIL                        |                        |
|---------------------------------------------------|------------------------|
| Manufacturer: Regal Aluminum Windows and Railings |                        |
| Project: General                                  |                        |
| Regal Product Reference: RRFG0307                 | Drawing Type: Category |
| Drawing reference: RRFG0307                       | Date: 29/08/2020       |







## 3.307" [84.00] 1.719" [43.66]

#### **RR-60 TOP RAIL**



### 1/4" HOLE PATTERN



#