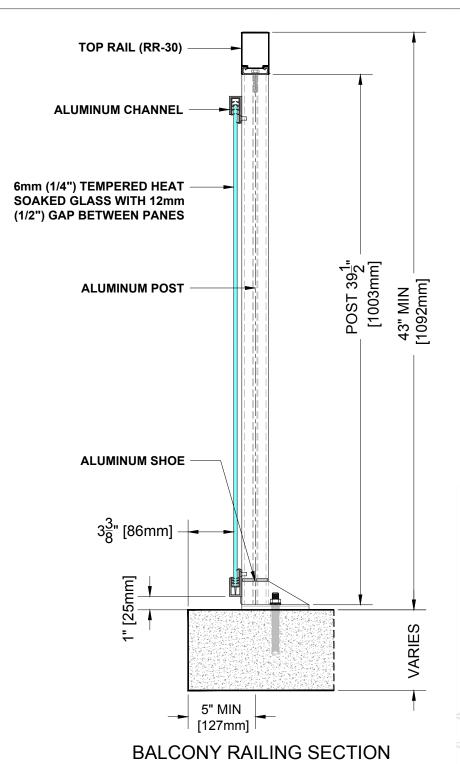

**RR-30 TOP RAIL** 

#### Notes:

- 1. Installation to be completed in accordance with manufacturer specifications.
- 2. Do not scale drawings.
- 3. Contractor notes: For product and company information visit Regalaluminum.com