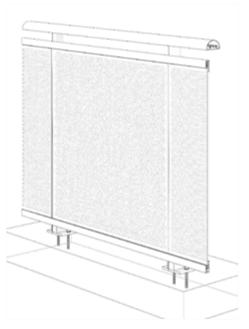

### 1/4" PERFORATED PANEL RAILING RR-60 DETAIL

Manufacturer: Regal Aluminum Windows and Railings

Project: General

Regal Product Reference: RRPP0301 Drawing Type: Category

Drawing reference: RRPP0301 Date: 29/08/2020

## 1/4" PERFORATED PANEL RAILING RR-60A DETAIL

Manufacturer: Regal Aluminum Windows and Railings

Project: General

Regal Product Reference: RRPP0302

Drawing Type: Category

Drawing reference: RRPP0302

Date: 29/08/2020