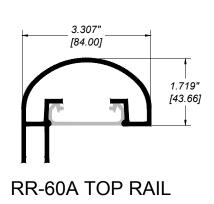

#### **RR-60 TOP RAIL**

3.307" [84.00]

RR-60A TOP RAIL

0.375" [9.53MM]

0.650" [16.51MM] 000000000

ĐÕÕÕÕÕÕÕÕÕÕ 000000000

1/4" HOLE PATTERN

1.719" [43.66]

Ø0.250" [Ø6.35MM]