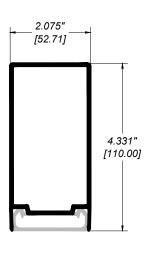

| GLASS RAILING RR-20 DETAIL                        |                        |
|---------------------------------------------------|------------------------|
| Manufacturer: Regal Aluminum Windows and Railings |                        |
| Project: General                                  |                        |
| Regal Product Reference: RRFG0305                 | Drawing Type: Category |
| Drawing reference: RRFG0305                       | Date: 29/08/2020       |