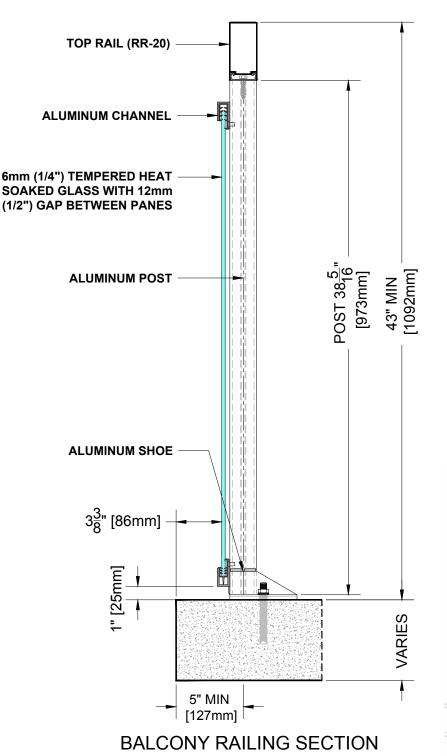

| GLASS RAILING RR-20 DETAIL                        |                        |
|---------------------------------------------------|------------------------|
| Manufacturer: Regal Aluminum Windows and Railings |                        |
| Project: General                                  |                        |
| Regal Product Reference: RRFG0305                 | Drawing Type: Category |
| Drawing reference: RRFG0305                       | Date: 29/08/2020       |