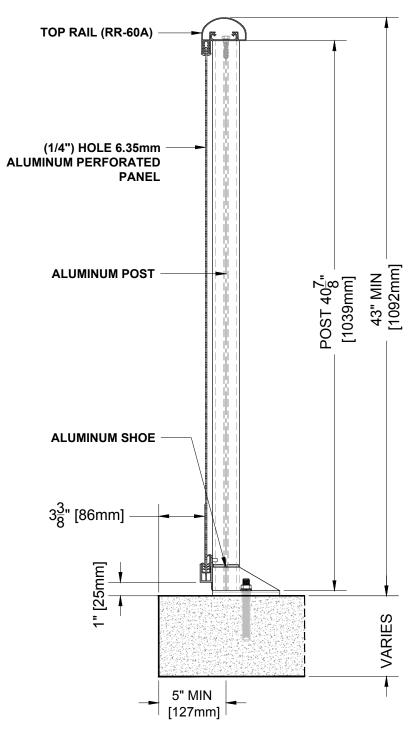

#### **RR-60 TOP RAIL**

### 1/4" PERFORATED PANEL RAILING RR-60 DETAIL

Manufacturer: Regal Aluminum Windows and Railings

Project: General

Regal Product Reference: RRPP0301 Drawing Type: Category

Drawing reference: RRPP0301 Date: 29/08/2020

## 1/4" PERFORATED PANEL RAILING RR-60A DETAIL

Manufacturer: Regal Aluminum Windows and Railings

Project: General

Regal Product Reference: RRPP0302

Drawing Type: Category

Drawing reference: RRPP0302

Date: 29/08/2020