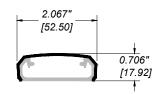

-------------------------------------------|------------------------|
| Manufacturer: Regal Aluminum Windows and Railings |                        |
| Project: General                                  |                        |
| Regal Product Reference: RRFG0305                 | Drawing Type: Category |
| Drawing reference: RRFG0305                       | Date: 29/08/2020       |







**RR-30 TOP RAIL** 



#### Notes:

- 1. Installation to be completed in accordance with manufacturer specifications.
- 2. Do not scale drawings.
- 3. Contractor notes: For product and company information visit Regalaluminum.com

## Manufacturer: Regal Aluminum Windows and Railings Project: General Regal Product Reference: RRFG0306 Drawing Type: Category Drawing reference: RRFG0306 Date: 29/08/2020







**RR-40 TOP RAIL** 



#### Notes:

- 1. Installation to be completed in accordance with manufacturer specifications.
- 2. Do not scale drawings.
- 3. Contractor notes: For product and company information visit Regalaluminum.com

| GLASS RAILING RR-40 DETAIL                        |                        |  |
|---------------------------------------------------|------------------------|--|
| Manufacturer: Regal Aluminum Windows and Railings |                        |  |
| Project: General                                  |                        |  |
| Regal Product Reference: RRFG0303                 | Drawing Type: Category |  |
| Drawing reference: RRFG0303                       | Date: 29/08/2020       |  |







**RR-60 TOP RAIL** 



#### Notes:

- 1. Installation to be completed