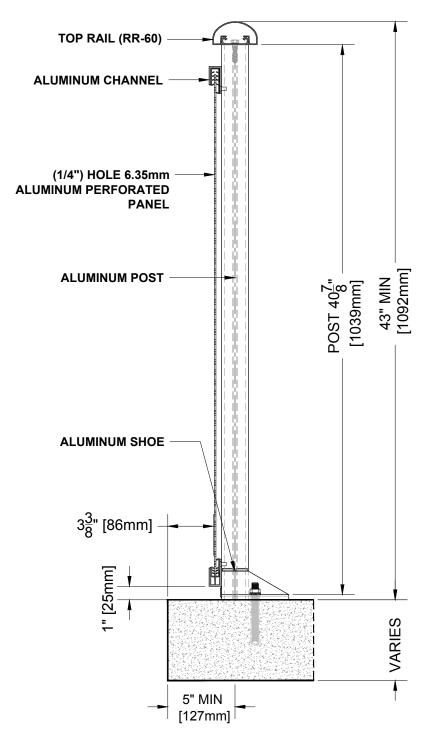

### 1/4" PERFORATED PANEL RAILING RR-60 DETAIL

Manufacturer: Regal Aluminum Windows and Railings

Project: General

Regal Product Reference: RRPP0301 Drawing Type: Category

Drawing reference: RRPP0301 Date: 29/08/2020

### 1/4" HOLE PATTERN