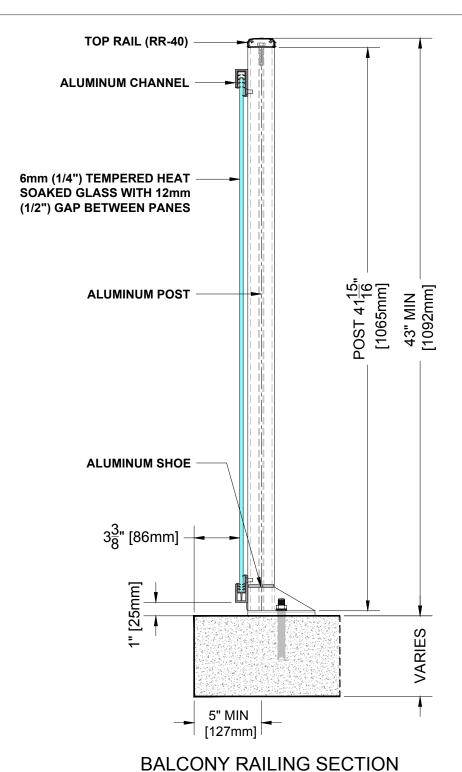

## Manufacturer: Regal Aluminum Windows and Railings Project: General Regal Product Reference: RRFG0306 Drawing Type: Category Drawing reference: RRFG0306 Date: 29/08/2020

**RR-40 TOP RAIL** 

#### Notes:

- 1. Installation to be completed in accordance with manufacturer specifications.
- 2. Do not scale drawings.
- 3. Contractor notes: For product and company information visit Regalaluminum.com

| GLASS RAILING RR-40 DETAIL                        |                        |  |
|---------------------------------------------------|------------------------|--|
| Manufacturer: Regal Aluminum Windows and Railings |                        |  |
| Project: General                                  |                        |  |
| Regal Product Reference: RRFG0303                 | Drawing Type: Category |  |
| Drawing reference: RRFG0303                       | Date: 29/08/2020       |  |