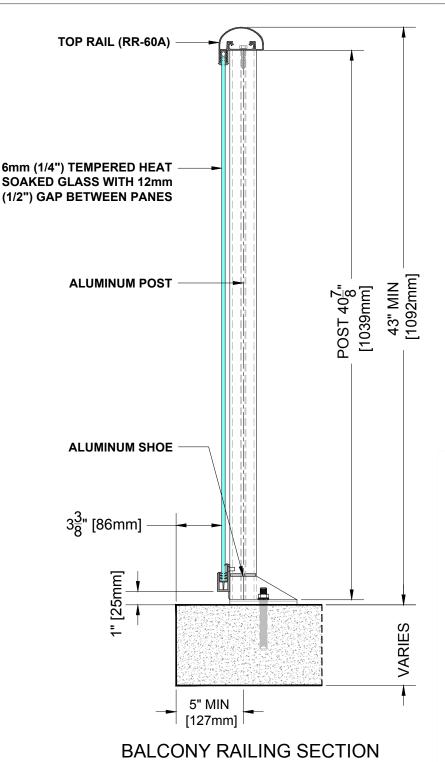

**RR-60 TOP RAIL** 

## 1/4" PERFORATED PANEL RAILING RR-60A DETAIL

Manufacturer: Regal Aluminum Windows and Railings

Project: General

Regal Product Reference: RRPP0302

Drawing Type: Category

Drawing reference: RRPP0302

Date: 29/08/2020