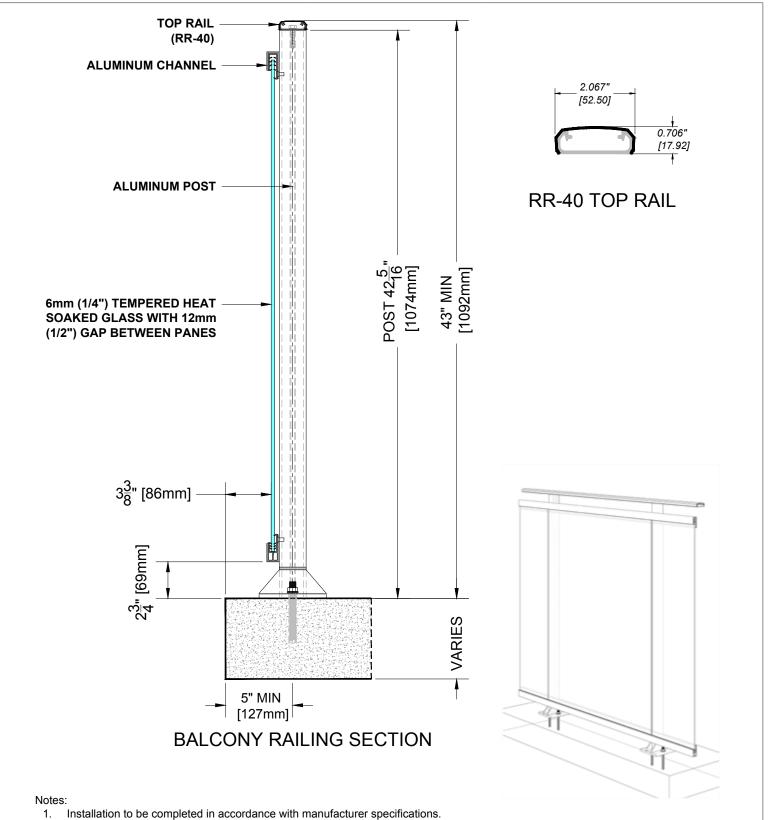

## **GLASS RAILING RR-40 DETAIL**

Manufacturer: Regal Aluminum Windows and Railings

Project: General

Regal Product Reference: RRFG0103

Drawing reference: RRFG0103

**REGAL** 177 Drumlin Circle, Concord, ON L4K 3E7 T. 905-738-4375 • 1-800-732-3339 regalaluminum.com | sales@regalaluminum.com

Date: 29/08/2020

Regal Product Reference: RRFG0101

Drowing reference: DDEC0101

Drawing reference: RRFG0101

177 Drumlin Circle, Concord, ON L4K 3E7 T. 905-738-4375 • 1-800-732-3339 regalaluminum.com | sales@regalaluminum.com