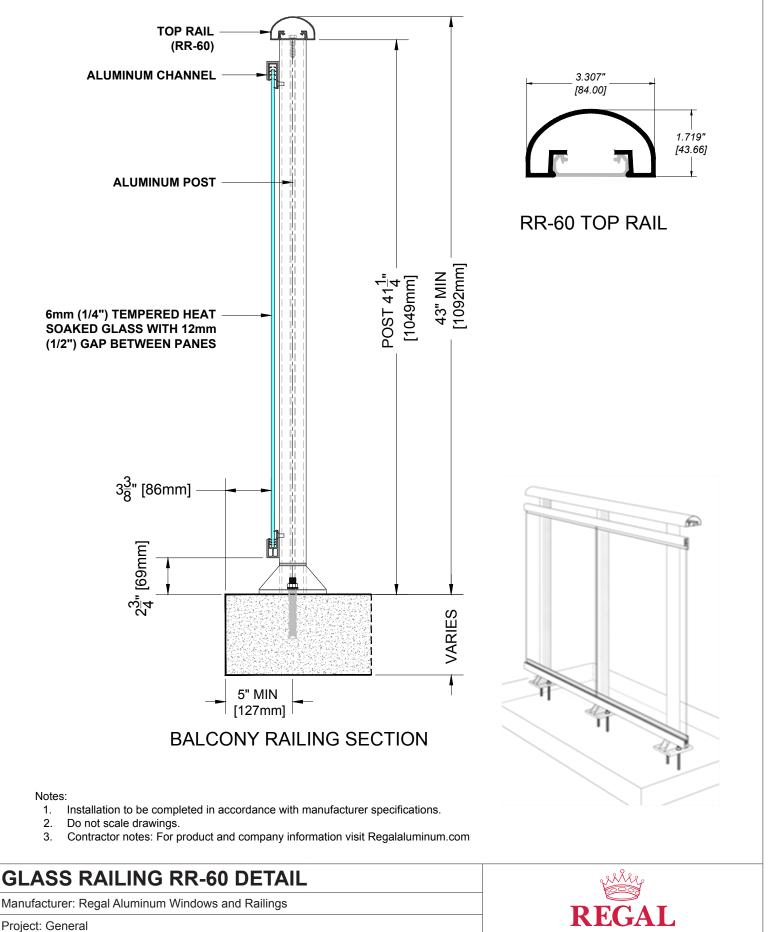

Date: 29/08/2020

Regal Product Reference: RRFG0101

Drowing reference: DDEC0101

Drawing reference: RRFG0101

177 Drumlin Circle, Concord, ON L4K 3E7 T. 905-738-4375 • 1-800-732-3339 regalaluminum.com | sales@regalaluminum.com