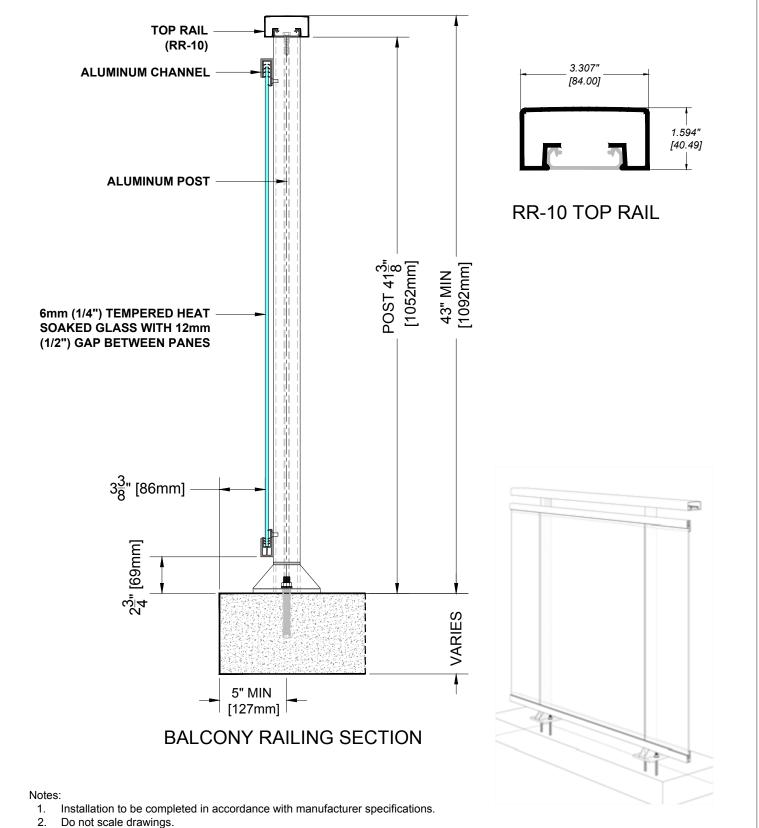

## **GLASS RAILING RR-10 DETAIL**

Manufacturer: Regal Aluminum Windows and Railings

Project: General

Regal Product Reference: RRFG0104

Drawing reference: RRFG0104

Date: 29/08/2020

Date: 29/08/2020

177 Drumlin Circle, Concord, ON L4K 3E7