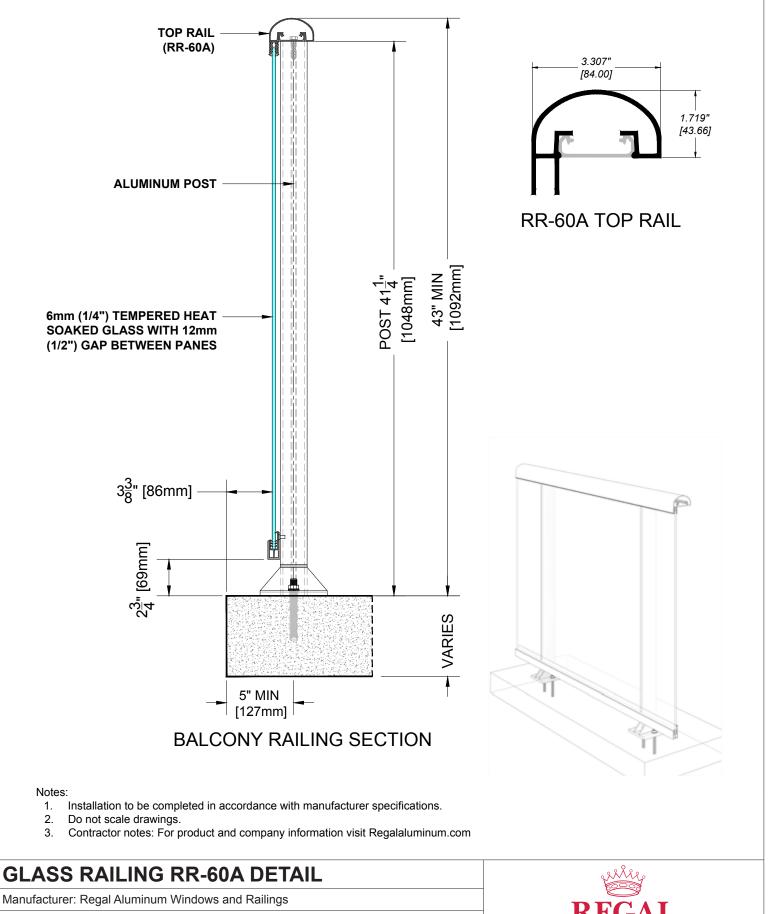

Date: 29/08/2020

Project: General

Regal Product Reference: RRFG0102

Drawing reference: RRFG0102

177 Drumlin Circle, Concord, ON L4K 3E7 T. 905-738-4375 • 1-800-732-3339 regalaluminum.com | sales@regalaluminum.com