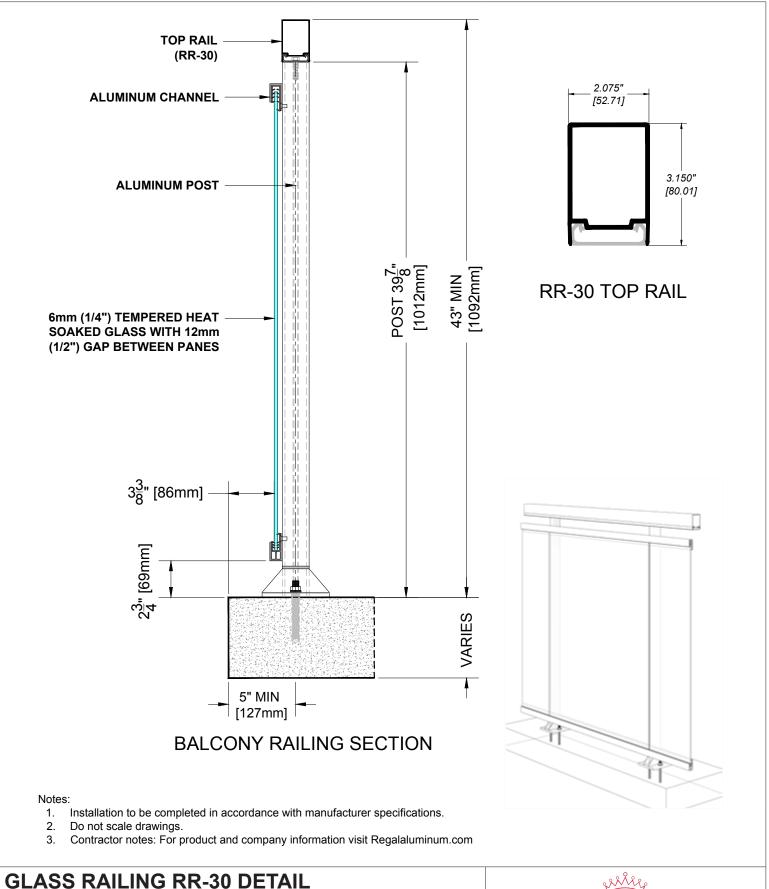

T. 905-738-4375 • 1-800-732-3339

regalaluminum.com | sales@regalaluminum.com

Manufacturer: Regal Aluminum Windows and Railings

Project: General

Regal Product Reference: RRFG0105

Drawing reference: RRFG0105

## Manufacturer: Regal Aluminum Windows and Railings Project: General

177 Drumlin Circle, Concord, ON L4K 3E7 T. 905-738-4375 • 1-800-732-3339 regalaluminum.com | sales@regalaluminum.com

Date: 29/08/2020