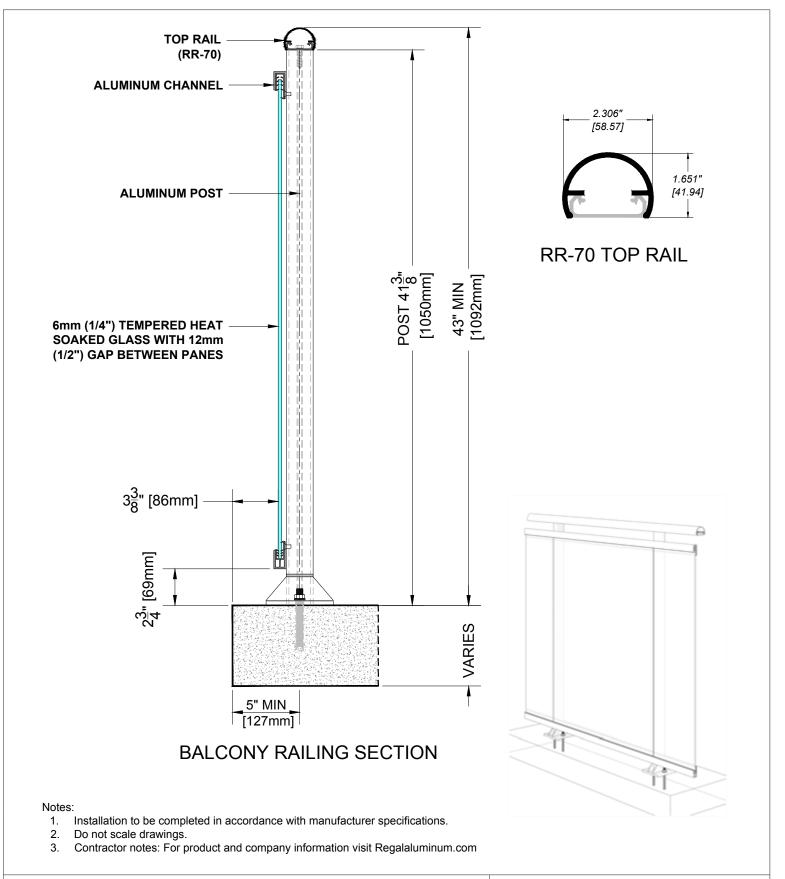

## **GLASS RAILING RR-70 DETAIL**

Manufacturer: Regal Aluminum Windows and Railings

Project: General

Regal Product Reference: RRFG0107

Drawing reference: RRFG0107

REGAL 177 Drumlin Circle, Concord, ON L4K 3E7 T. 905-738-4375 • 1-800-732-3339 regalaluminum.com | sales@regalaluminum.com