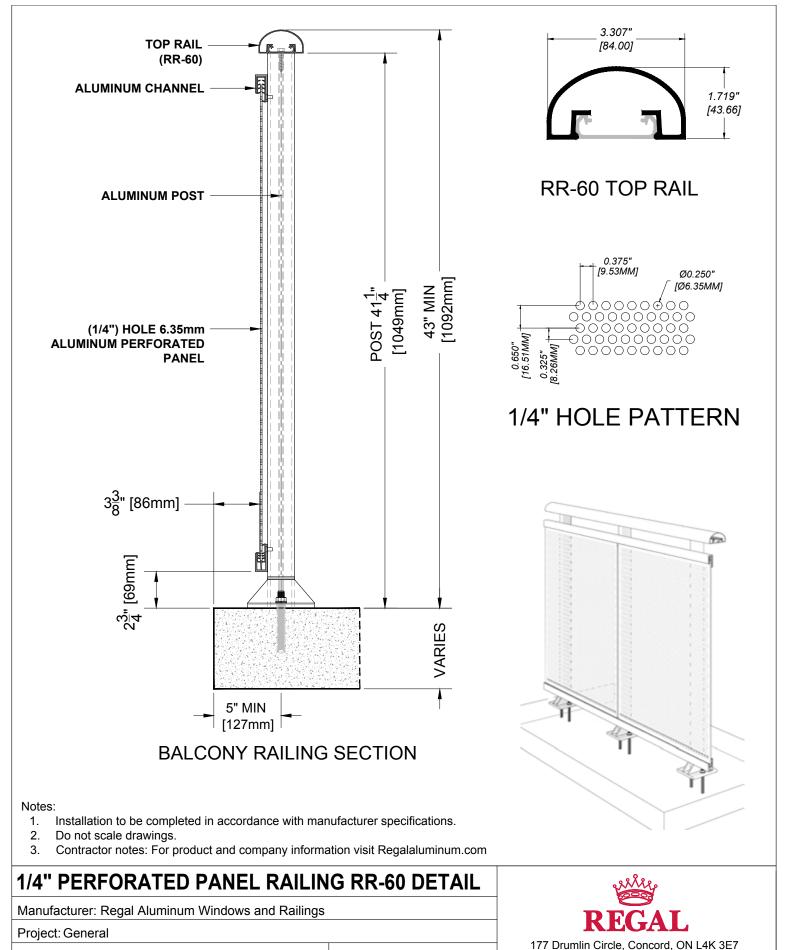

Regal Product Reference: RRPP0101

Drawing reference: RRPP0101

Date: 29/08/2020

Drawing Type: Category

T. 905-738-4375 • 1-800-732-3339 regalaluminum.com | sales@regalaluminum.com

Project: General

Regal Product Reference: RRPP0102

Drawing reference: RRPP0102

02 Drawing Type: Category Date: 29/08/2020 **REGAL** 177 Drumlin Circle, Concord, ON L4K 3E7 T. 905-738-4375 • 1-800-732-3339 regalaluminum.com | sales@regalaluminum.com