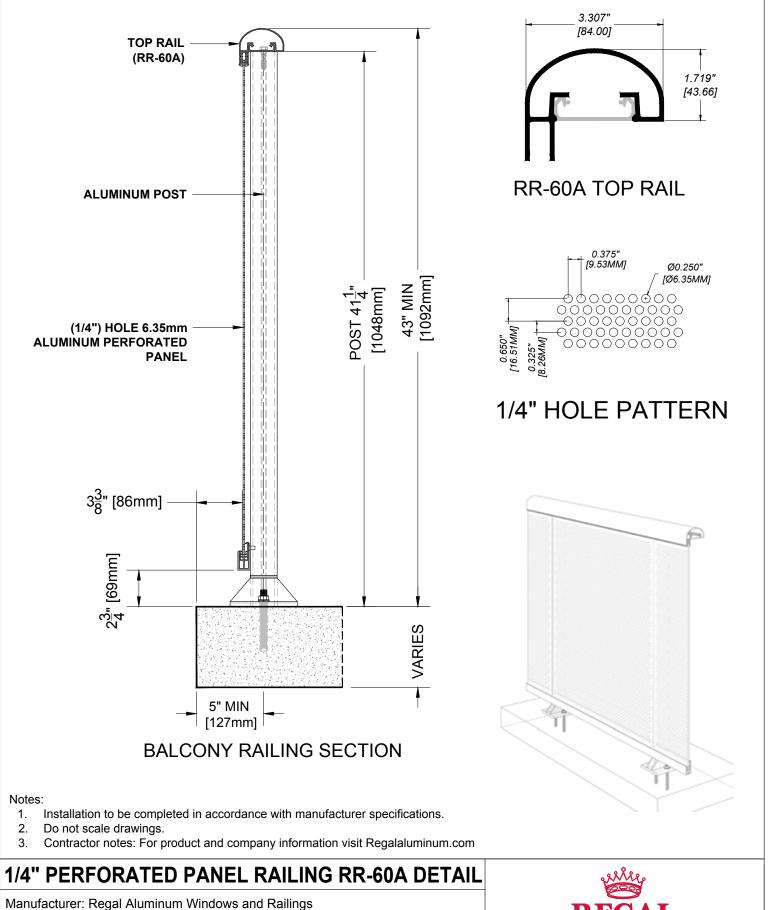

Regal Product Reference: RRPP0101

Drawing reference: RRPP0101

Date: 29/08/2020

Drawing Type: Category

T. 905-738-4375 • 1-800-732-3339 regalaluminum.com | sales@regalaluminum.com

Project: General

Regal Product Reference: RRPP0102

Drawing reference: RRPP0102

02 Drawing Type: Category Date: 29/08/2020 **REGAL** 177 Drumlin Circle, Concord, ON L4K 3E7 T. 905-738-4375 • 1-800-732-3339 regalaluminum.com | sales@regalaluminum.com